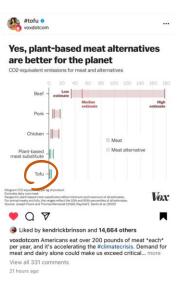

## **Korean Black Bean Sauce** (JjaJang)

3lb x 6

An LCA of isolated soy protein shows that a 50% replacement of beef protein (with soy protein) in all beef burgers in US could reduce total greenhouse gas emissions by 79 million tons CO2e annually. This translates into removing 17 million average US cars from the streets.