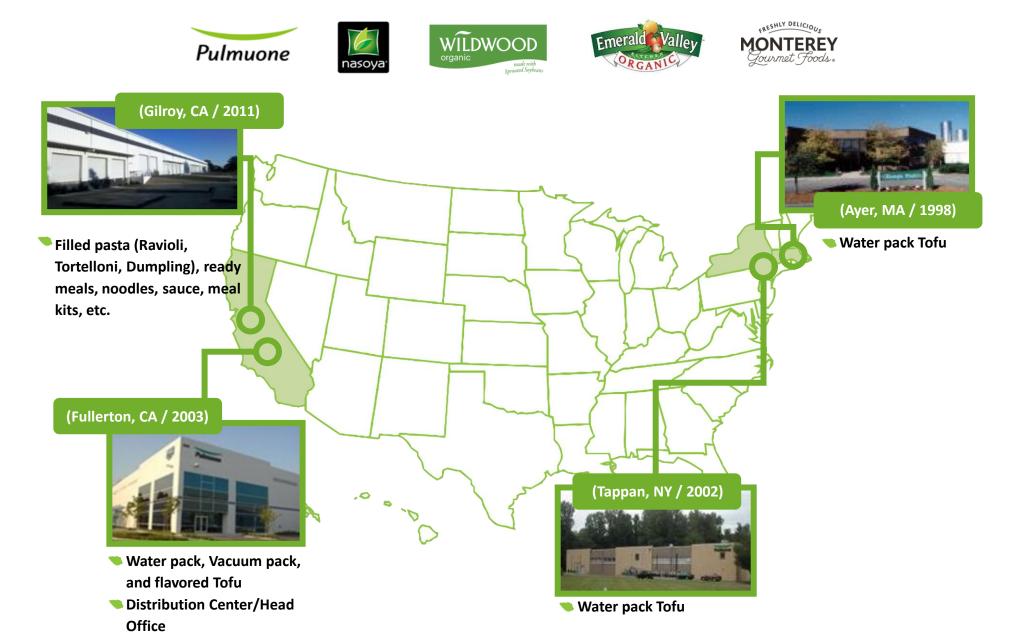

# **USA** Operations

Pulmuone Foods USA HQ is based in Fullerton, CA and has four manufacturing facilities in the U.S.