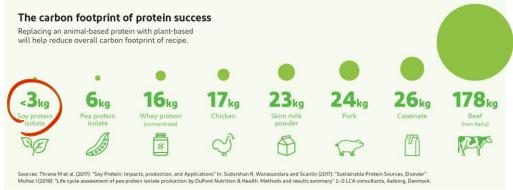

## **Korean Black Bean Sauce** (JjaJang)

3lb x 6

An LCA of isolated soy protein shows that a 50% replacement of beef protein (with soy protein) in all beef burgers in US could reduce total greenhouse gas emissions by 79 million tons CO2e annually. This translates into removing 17 million average US cars from the streets.