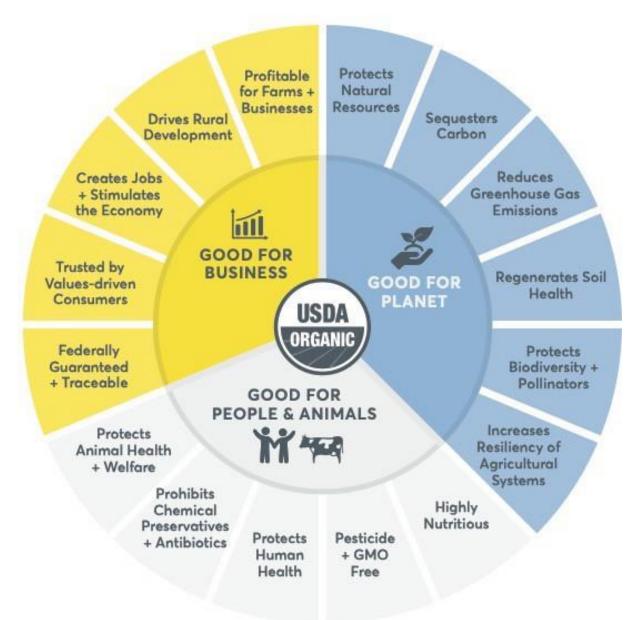

#### THE ORGANIC WHEEL OF SUSTAINABILITY

Danone's Horizon confirms it will drop its 89 Northeast organic dairies (ME, VT, NH, part of NY)