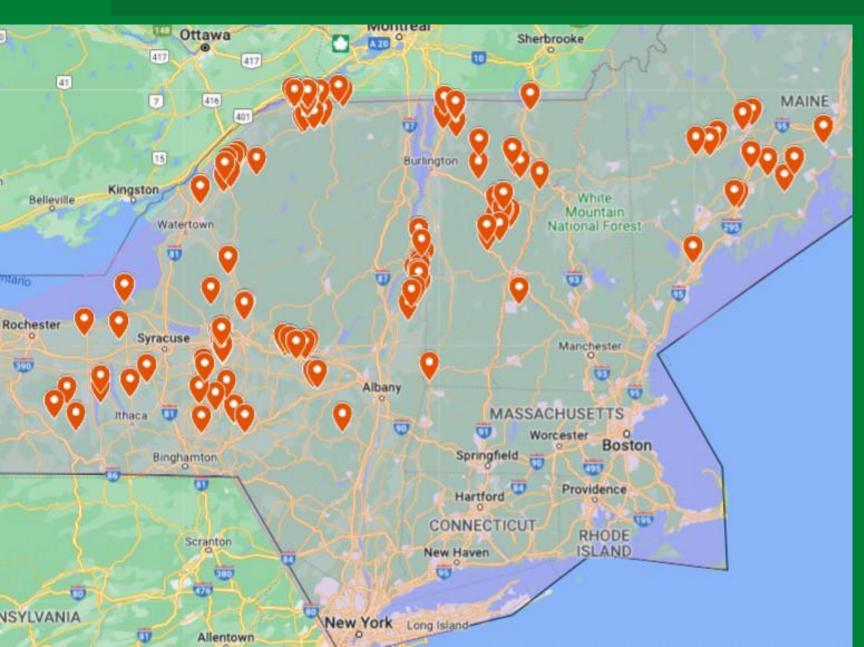

#### **Northeast Organic Family Farm Partnership Region**

Farms that lost contracts:

Maine: 14 New Hampshire: 2 Vermont: 28 New York: 91

Total: 135

## **Northeast Organic Family Farm Partnership**

Mission: Increase demand for milk produced by organic family farms in the NE to ensure their long-term economic viability.

How: The Partnership rallies consumers, retailers, chefs, organic brands and farms to boost the regional organic market, benefiting everyone in the supply chain.