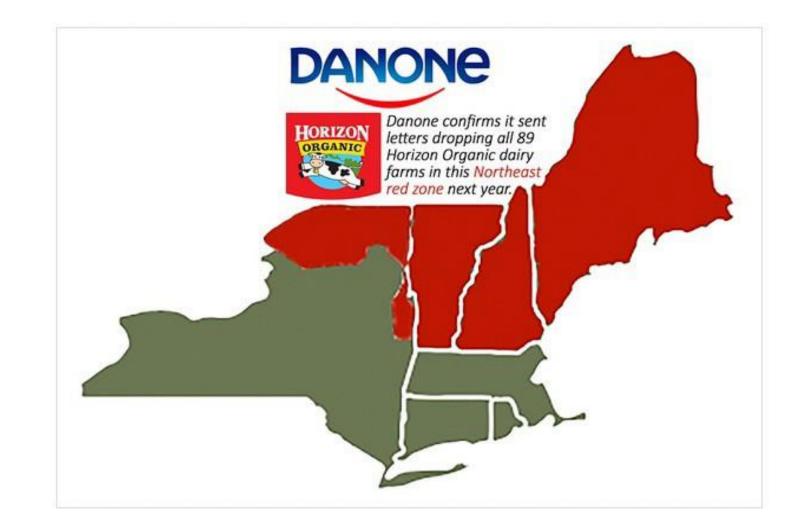

#### THE ORGANIC WHEEL OF SUSTAINABILITY

Danone's Horizon confirms it will drop its 89 Northeast organic dairies (ME, VT, NH, part of NY)

#### **Northeast Organic Family Farm Partnership Region**

Farms that lost contracts:

Maine: 14 New Hampshire: 2 Vermont: 28 New York: 91

Total: 135