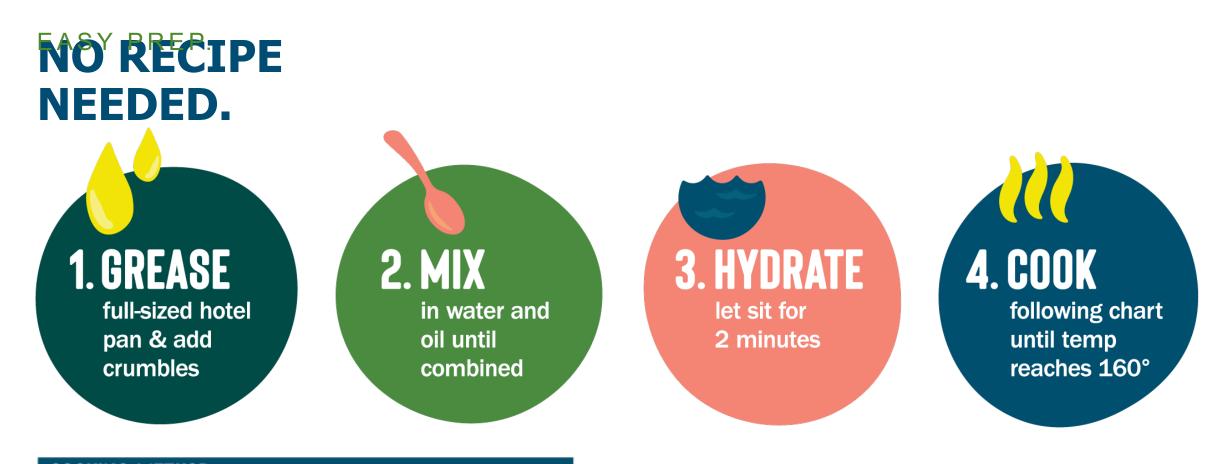

#### COOKING METHOD

375°F 15-20 min Covered on C S 375°F 25 min

Covered

Standard Oven

225°F 6 min Uncovered