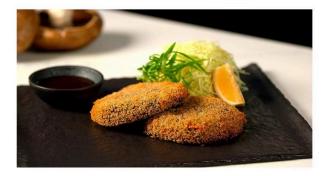

# Mushrooms in The Plant-forward Kitchen

Intro to Mushrooms in the Plant-Forward Kitchen

Vegetarian Mushroom Bánh Mì

Grilled Mushroom Bibimbap

Mushroom Cauliflower Bolognese

Mushroom Katsu

Turkey and Mushroom Kebabs