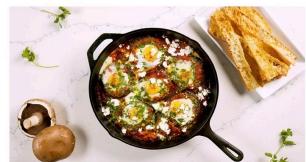

# Mushrooms in The Plant-forward Kitchen

Intro to Mushrooms in the Plant-Forward Kitchen

Vegetarian Mushroom Bánh Mì

Grilled Mushroom Bibimbap

Mushroom Cauliflower Bolognese

Mushroom Katsu

Turkey and Mushroom Kebabs

Mushroom Kibbeh

Mushroom Kimchi Fried Rice

Mushroom and Chicken Larb

Park and Mushroom Mana Tafu

Mushroom & Lamb Meathalls with Curry

Portabella Mushroom Shakshuka

Better for the body. Better for the planet. Better for your menu.