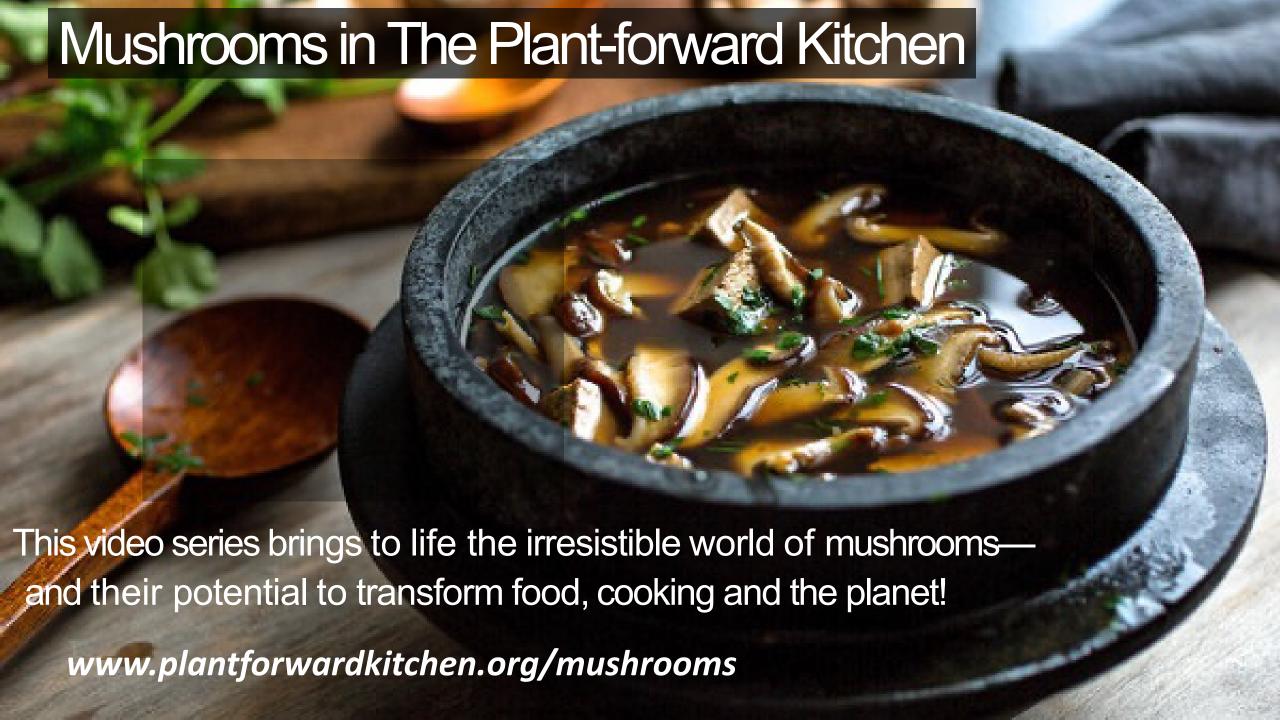

# Mushrooms in The Plant-forward Kitchen

Intro to Mushrooms in the Plant-Forward Kitchen

Vegetarian Mushroom Bánh Mì

Grilled Mushroom Bibimbap

Mushroom Cauliflower Bolognese

Mushroom Katsu

Turkey and Mushroom Kebabs