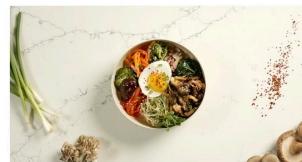

# Mushrooms in The Plant-forward Kitchen

Intro to Mushrooms in the Plant-Forward Kitchen

Vegetarian Mushroom Bánh Mì

Grilled Mushroom Bibimbap

Mushroom Cauliflower Bolognese

Mushroom Katsu

Turkey and Mushroom Kebabs