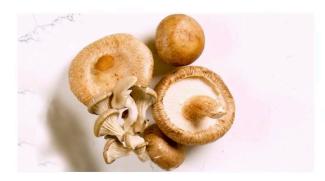

# Mushrooms in The Plant-forward Kitchen

Intro to Mushrooms in the Plant-Forward Kitchen

Vegetarian Mushroom Bánh Mì

Grilled Mushroom Bibimbap

Mushroom Cauliflower Bolognese

Mushroom Katsu

Turkey and Mushroom Kebabs