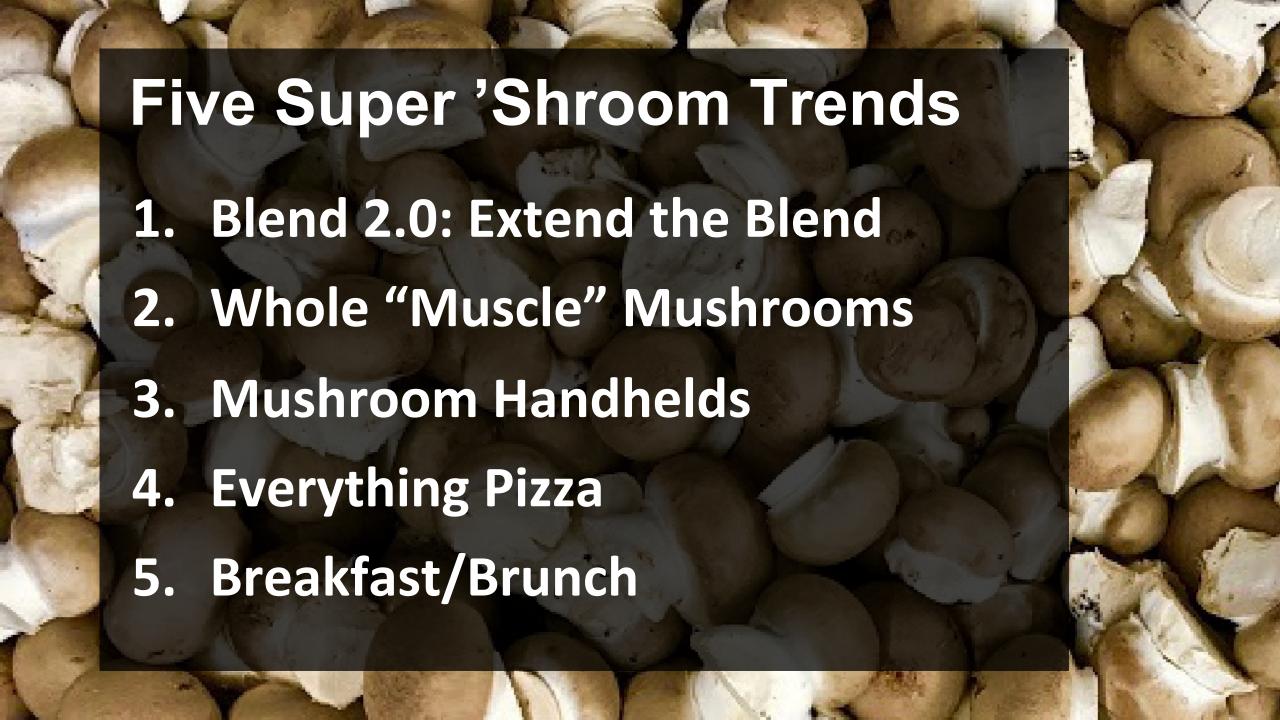

# Mushrooms in The Plant-forward Kitchen

Intro to Mushrooms in the Plant-Forward Kitchen

Vegetarian Mushroom Bánh Mì

Grilled Mushroom Bibimbap

Mushroom Cauliflower Bolognese

Mushroom Katsu

Turkey and Mushroom Kebabs

Mushroom Kibbeh

Mushroom Kimchi Fried Rice

Mushroom and Chicken Larb

Park and Mushroom Mana Tafu

Mushroom & Lamb Meathalls with Curry

Portabella Mushroom Shakshuka

Better for the body. Better for the planet. Better for your menu.