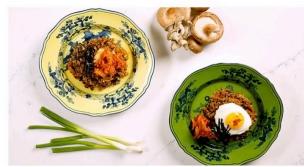

# Mushrooms in The Plant-forward Kitchen

Intro to Mushrooms in the Plant-Forward Kitchen

Vegetarian Mushroom Bánh Mì

Grilled Mushroom Bibimbap

Mushroom Cauliflower Bolognese

Mushroom Katsu

Turkey and Mushroom Kebabs

Mushroom Kibbeh

Mushroom Kimchi Fried Rice

Mushroom and Chicken Larb

Park and Mushroom Mana Tafu

Mushroom & Lamb Meathalls with Curry

Portabella Mushroom Shakshuka

Better for the body. Better for the planet. Better for your menu.