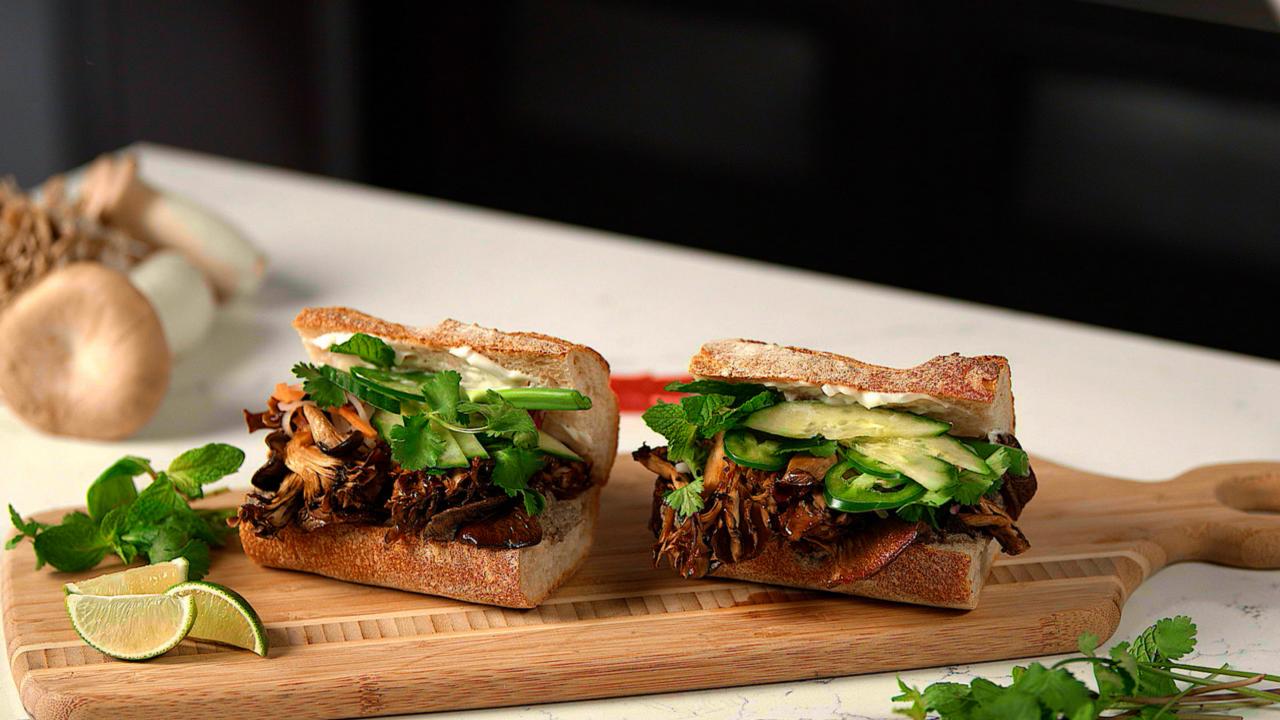

# Mushrooms in The Plant-forward Kitchen

Intro to Mushrooms in the Plant-Forward Kitchen

Vegetarian Mushroom Bánh Mì

Grilled Mushroom Bibimbap

Mushroom Cauliflower Bolognese

Mushroom Katsu

Turkey and Mushroom Kebabs