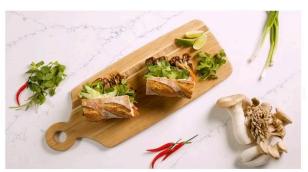

# Mushrooms in The Plant-forward Kitchen

Intro to Mushrooms in the Plant-Forward Kitchen

Vegetarian Mushroom Bánh Mì

Grilled Mushroom Bibimbap

Mushroom Cauliflower Bolognese

Mushroom Katsu

Turkey and Mushroom Kebabs