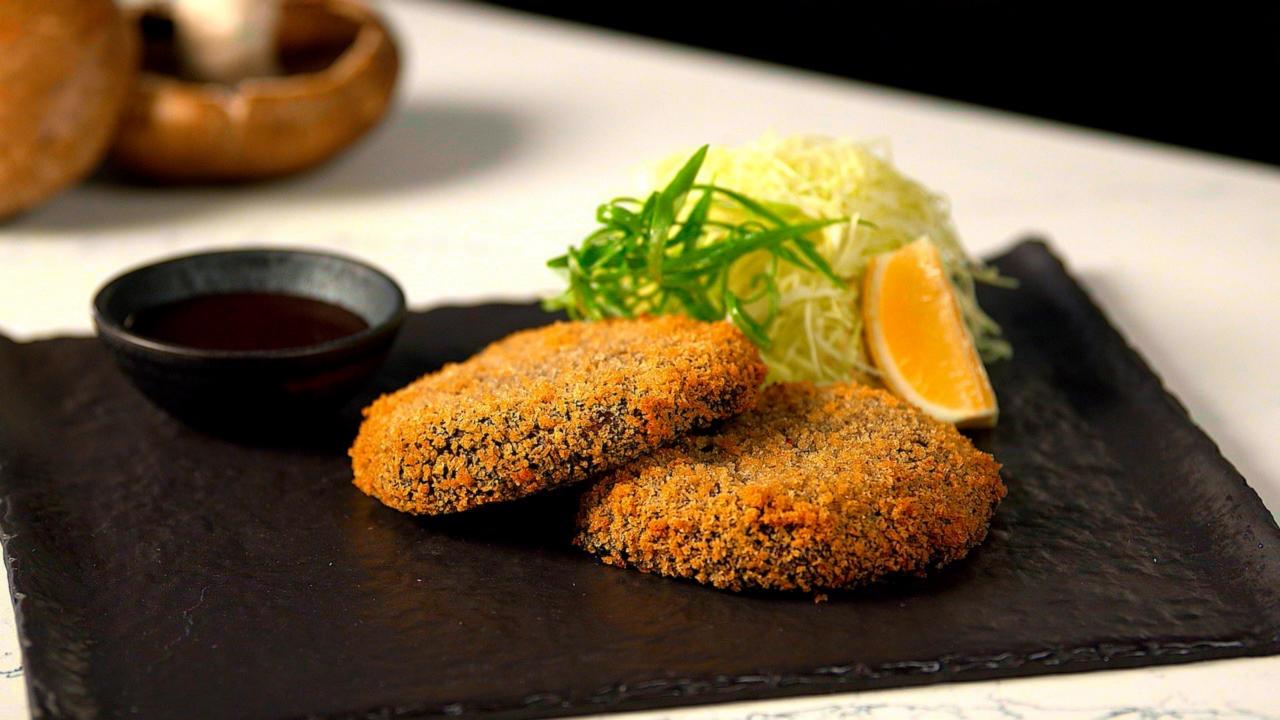

# Mushrooms in The Plant-forward Kitchen

Intro to Mushrooms in the Plant-Forward Kitchen

Vegetarian Mushroom Bánh Mì

Grilled Mushroom Bibimbap

Mushroom Cauliflower Bolognese

Mushroom Katsu

Turkey and Mushroom Kebabs