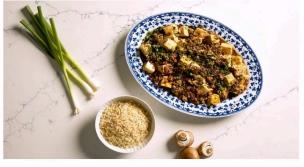

# Mushrooms in The Plant-forward Kitchen

Intro to Mushrooms in the Plant-Forward Kitchen

Vegetarian Mushroom Bánh Mì

Grilled Mushroom Bibimbap

Mushroom Cauliflower Bolognese

Mushroom Katsu

Turkey and Mushroom Kebabs

Mushroom Kibbeh

Mushroom Kimchi Fried Rice

Mushroom and Chicken Larb

Park and Mushroom Mana Tafu

Mushroom & Lamb Meathalls with Curry

Portabella Mushroom Shakshuka

Better for the body. Better for the planet. Better for your menu.