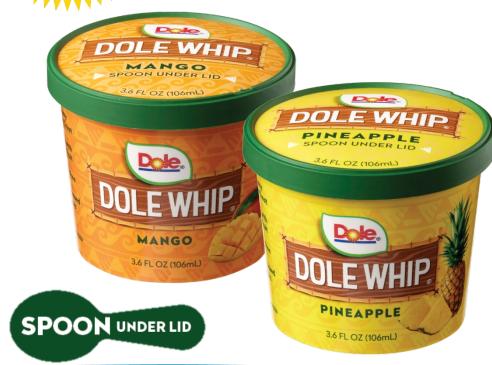

With a flavor as iconic as Dole Whip®, we knew we had to get every detail just right. Our updated formula amps up the flavor, making sure fruit takes center stage.

- Ready-to-eat straight from the freezer
- Velvety, melt-in-your mouth texture
- Bolder, riper and fruitier flavor
- Low calorie, dairy-free<sup> and gluten-free</sup>