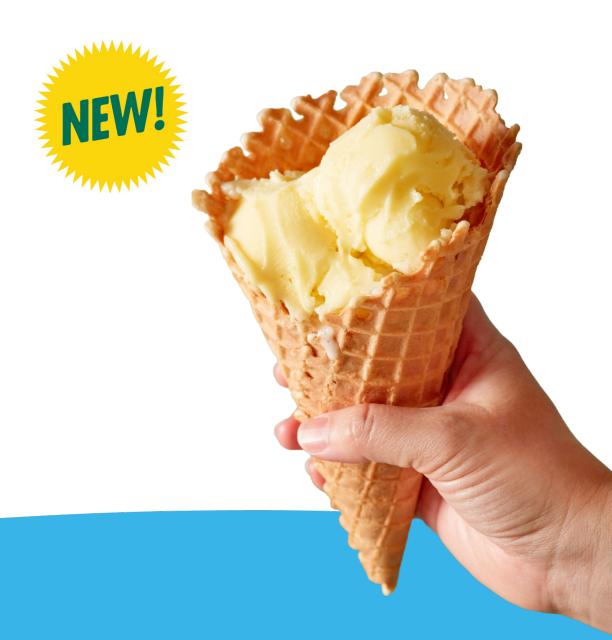

With a flavor as iconic as Dole Whip®, we knew we had to get every detail just right. Our updated formula amps up the flavor, making sure fruit takes center stage.

- Ready-to-eat straight from the freezer
- Velvety, melt-in-your mouth texture
- Bolder, riper and fruitier flavor
- Low calorie, dairy-free<sup> and gluten-free</sup>

#### 3 Gallon Tub

Add the iconic flavor of Dole® Whip® to your dessert menu!

- Crafted with real pineapple purée
- Easy scoop, perfect for high-volume
- Iconic brand guests recognize and request by name
- Scoop and serve or create your own signature desserts