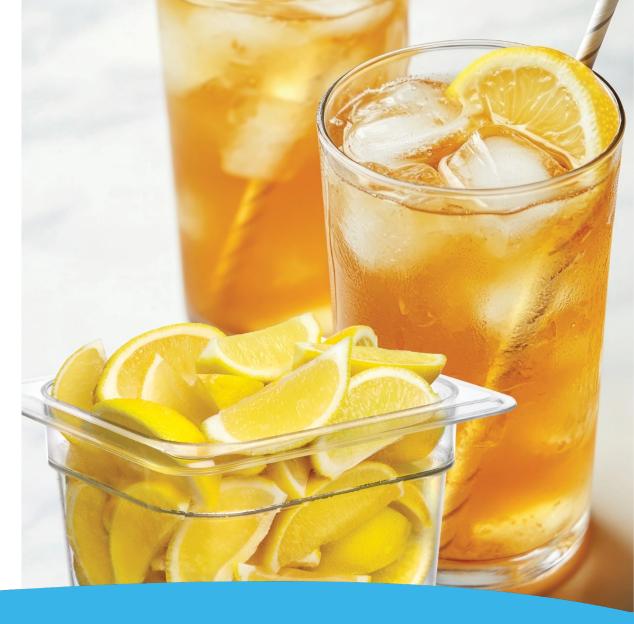

# Dole® IQF Lemon Wedges

Streamline back of house and beverage service – no washing or slicing required.

- Pre-cut for valuable labor savings
- 12-month frozen shelf-life
- Reduces prep times and product waste in your operation
- Versatile product for food & beverage menus