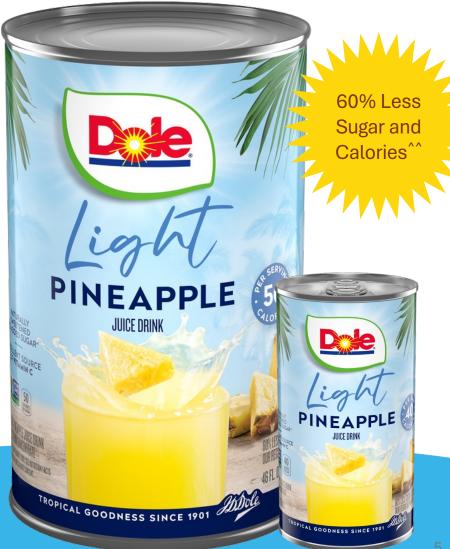

# **Dole<sup>®</sup> Light Pineapple Juice Drink**

Enjoy the freshly pressed pineapple taste of the tropics that is uniquely Dole.

- Vibrant and refreshing tropical taste
- #1 rated pineapple juice brand
- No added sugar ^
- Available in 6 oz and 46 oz sizes