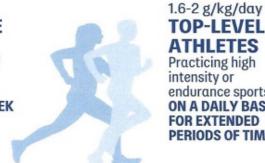

## ATHLETES HAVE INCREASED NEEDS<sup>11</sup>

RECOMMENDED INTAKES

0.8-1.1 g/kg/day RECREATIONAL ATHLETE Practicing gentle exercise a few

times a week = GENERAL **POPULATION**  1.1-1.5 g/kg/day **ENDURANCE ATHLETES** 

Practicing a mix of low/moderate to intense training **4-5 DAYS PER WEEK** 

FOR AT LEAST 1H

**TOP-LEVEL ATHLETES** Practicing high intensity or endurance sports

**ON A DAILY BASIS** FOR EXTENDED **PERIODS OF TIME** 