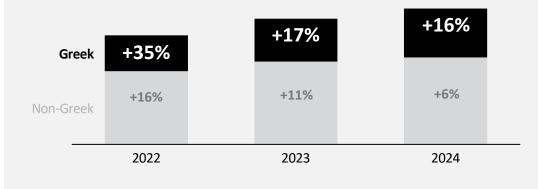

# **GREEK YOGURT AS CATEGORY DRIVER**

#### **HIGH PROTEIN YOGURT**

Greek Yogurt Continues to Grow Faster than Total Yogurt in Foodservice