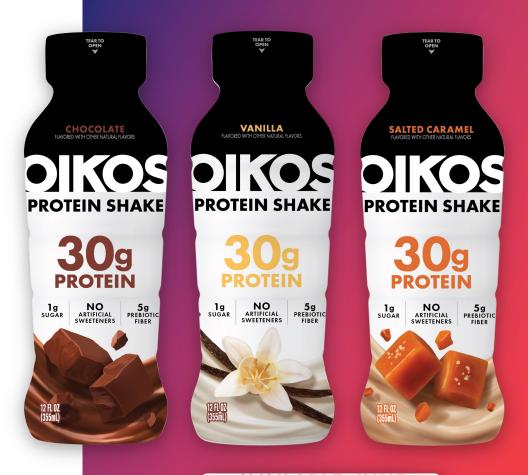

# **OIKOS PROTEIN SHAKE**

# OIKOS READY TO DRINK PROTEIN SHAKE IS TAKING OIKOS INTO A NEW CATEGORY

- 30g of complete high-quality protein to support overall muscle health
- Og added sugar (1g total sugar) & No artificial sweeteners
- 5g of prebiotic fiber to support digestive health
- Fewer ingredients vs leading competitor

## SHELF STABLE FORMULA

√ 12 months shelf life