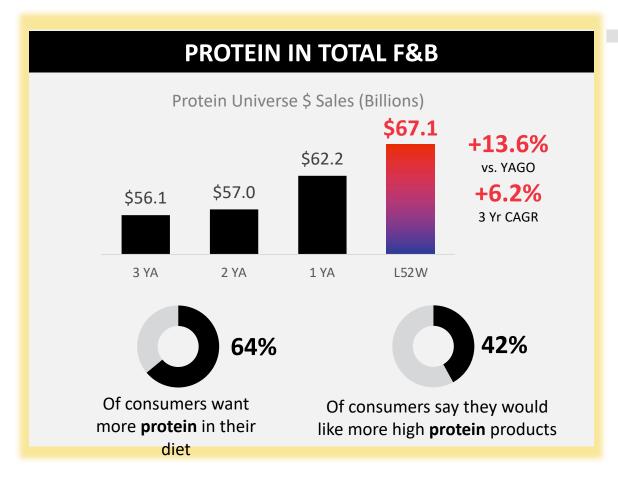

# CONSUMERS ARE SEEKING OUT MORE PROTEIN IN THEIR DIET..... (AND IN THEIR YOGURT)

Protein is key for muscle, weight management, and overall wellness <sup>1</sup>