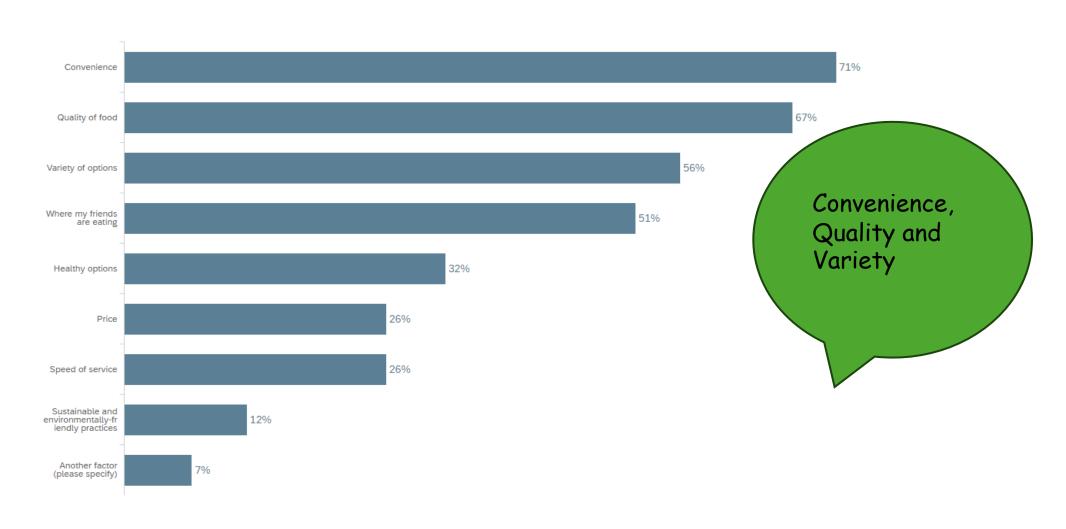

# Student Dining Decision Factors: What is most important when you decide to eat on campus?