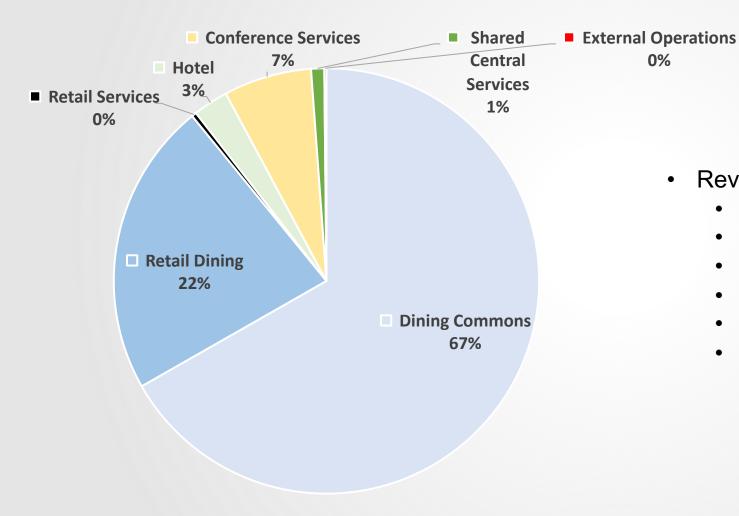

#### REVENUE DRIVERS

0%

- Revenue Drivers
  - Meal Plan Participation Rates
  - **Housing Occupancy**
  - Number of Conferences
  - Average Revenue/Event
  - **Hotel Occupancy**
  - Average Hotel Rate per Room Night